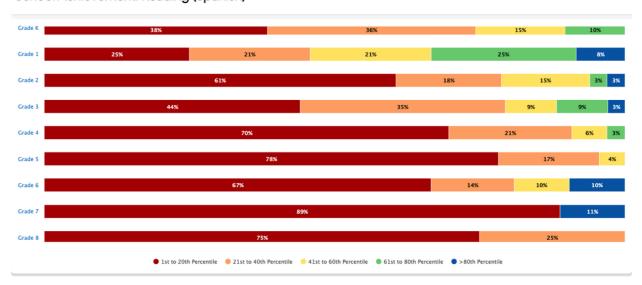

**Fiscal**

Enrollment is at 228

Things to consider for next year & Future:

- · Charter Enrollment Cap is 280
- New Building
- Funding-Legislative/Consultants for Capital Outlay
- · Marketing for Student Recruitment

### **Operations**

#### **Instruction & Data**

- Instructional Leadership Team
- TEAM Meetings
- PD Planning
- Finishing up the BOY testing: NWEA Math, NWEA Reading, NWEA Spanish; DRA & EDL are complete; ARC (ERLA, INIL) ongoing

2021 NM-MSSA + NM-ASR (5th & 8th)

## 2021 Spring State Assessment Results NM-MSSA NM-ASR



#### **BEGINNING OF THE YEAR: ASSESSMENTS**

### **NWEA Assessments (SABE Benchmark Assessments)**



#### School Achievement: Math K-12



#### School Achievement: Reading



Sandoval Academy of Bilingual Education

School Achievement: Reading (Spanish)



**Istation Assessments (NMPED Reading Readiness)** 

#### Skill Growth

# ISIP™ Early Reading results for Sandoval Academy of Bilingual Education 2022/2023





#### Skill Growth

# ISIP™ Lectura Temprana results for Sandoval Academy of Bilingual Education 2022/2023

#### Kindergarten - Overall Reading



#### Skill Growth

# ISIP™ Early Reading results for Sandoval Academy of Bilingual Education 2022/2023





#### Skill Growth

# ISIP™ Lectura Temprana results for Sandoval Academy of Bilingual Education 2022/2023

#### 1st Grade - Overall Reading



#### Skill Growth

# ISIP™ Early Reading results for Sandoval Academy of Bilingual Education 2022/2023





#### Skill Growth

# ISIP™ Lectura Temprana results for Sandoval Academy of Bilingual Education 2022/2023

2nd Grade - Overall Readi