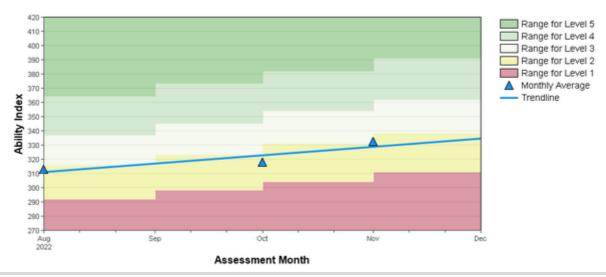

complete; ARC (ERLA, INIL) ongoing

2021 NM-MSSA + NM-ASR (5th & 8th)

## 2021 Spring State Assessment Results NM-MSSA NM-ASR



#### **BEGINNING OF THE YEAR: ASSESSMENTS**

### **NWEA Assessments (SABE Benchmark Assessments)**



#### School Achievement: Math K-12



#### School Achievement: Reading



Sandoval Academy of Bilingual Education

School Achievement: Reading (Spanish)



**Istation Assessments (NMPED Reading Readiness)** 

#### Skill Growth

# ISIP™ Early Reading results for Sandoval Academy of Bilingual Education 2022/2023





#### Skill Growth

# ISIP™ Lectura Temprana results for Sandoval Academy of Bilingual Education 2022/2023

#### Kindergarten - Overall Reading



#### Skill Growth

# ISIP™ Early Reading results for Sandoval Academy of Bilingual Education 2022/2023





#### Skill Growth

# ISIP™ Lectura Temprana results for Sandoval Academy of Bilingual Education 2022/2023

#### 1st Grade - Overall Reading



#### Skill Growth

# ISIP™ Early Reading results for Sandoval Academy of Bilingual Education 2022/2023





#### Skill Growth

# ISIP™ Lectura Temprana results for Sandoval Academy of Bilingual Education 2022/2023

2nd Grade - Overall Reading