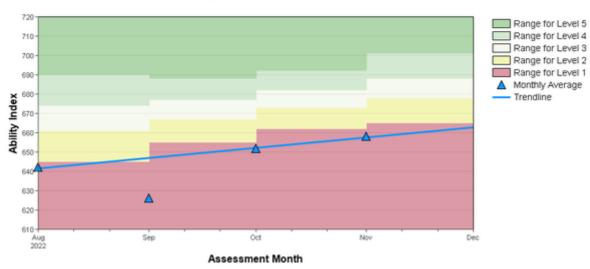

Meetings
- PD Planning
- Finishing up the BOY testing: NWEA Math, NWEA Reading, NWEA Spanish; DRA & EDL are complete; ARC (ERLA, INIL) ongoing

2021 NM-MSSA + NM-ASR (5th & 8th)

## 2021 Spring State Assessment Results NM-MSSA NM-ASR



#### **BEGINNING OF THE YEAR: ASSESSMENTS**

### **NWEA Assessments (SABE Benchmark Assessments)**



#### School Achievement: Math K-12



#### School Achievement: Reading



Sandoval Academy of Bilingual Education

School Achievement: Reading (Spanish)



**Istation Assessments (NMPED Reading Readiness)** 

#### Skill Growth

# ISIP™ Early Reading results for Sandoval Academy of Bilingual Education 2022/2023





#### Skill Growth

# ISIP™ Lectura Temprana results for Sandoval Academy of Bilingual Education 2022/2023

#### Kindergarten - Overall Reading



#### Skill Growth

# ISIP™ Early Reading results for Sandoval Academy of Bilingual Education 2022/2023





#### Skill Growth

# ISIP™ Lectura Temprana results for Sandoval Academy of Bilingual Education 2022/2023

#### 1st Grade - Overall Reading



#### Skill Growth

# ISIP™ Early Reading results for Sandoval Academy of Bilingual Education 2022/2023





#### Skill Growth

# ISIP™ Lectura Temprana results for Sandoval Academy of Bilingual Education 2022/2023

2nd Grade - Overall Reading